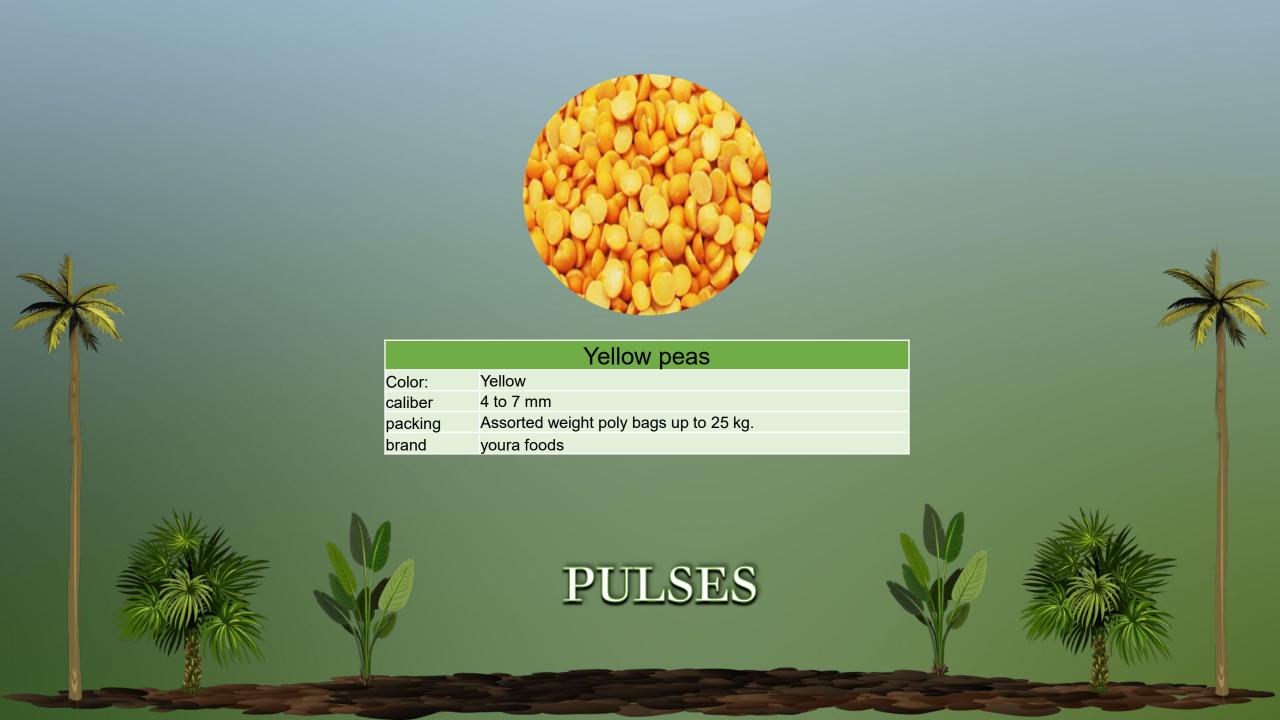

tained

Quality: grains: 3%.

Moisture: 15% maximum.

25 kg bag / 50 kg bag / 50 lb bag / 100 lb bag / 1000 kg

Packaging: big bags.









Size: 7MM-8MM-8.5MM-9MM

Color: Creamy.

Quality: Packing quality (damaged grains: 2.5%, foreign matter:

0.25%). Canning quality (damaged grains: 5%, foreign matter: 0.5%). Other uses (damaged grains: 10%, foreign

matter: 0.5%).

Moisture: 14% maximum.

25 kg bag / 50 kg bag / 50 lb bag / 100 lb bag / 1000 kg big

Packaging: bags.



#### Popcorn

Size: 10 65 max.

Expansión: 36/38 – 38-40 / 40/42 – 42/44.

Color: Bright yellow.

Quality: Top quality (damaged grains: 1.5%, foreign matter: 0.5%).

Standard quality (damaged grains: 3%, foreign matter:

0.5%).

Moisture: 14% maximum.

Packaging: 10/20 kg paper bags - 10/20/50 kg poly-paper bags.









### PEANUTS



### Shelled peanuts

Raw, unskinned peanuts as raw material/human or animal consumption, for export.

Size: 30/36, 38/42, 40/50, 50/60, 60/70, 70/80, 80/100, Split



### Blanched peanuts

Raw, shelled and skinned peanuts, for export.

Size: 30/36, 38/42, 40/50, 50/60, Split

Raw Peanut Confectionery, Runner Type, without its skin.
Consists of clean, dry, healthy grains, excellent flavor and very low level of chemical contamination and mycotoxins.

### Packaging:

1,250 jumbo bag / big bags, 50 kg bags, or 25 kg bags labeled according to customer needs.