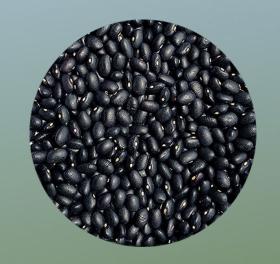

### Black Beans

Size: 4MM+

Color: Black, bright, polished.

Foreign matter: 1%, stained grains: 1%, slightly stained

Quality: grains: 3%.

Moisture: 15% maximum.

25 kg bag / 50 kg bag / 50 lb bag / 100 lb bag / 1000 kg