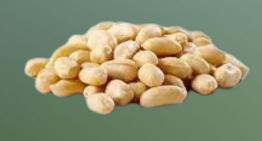

### Blanched peanuts

Raw, shelled and skinned peanuts, for export.

Size: 30/36, 38/42, 40/50, 50/60, Split

Raw Peanut Confectionery, Runner Type, without its skin.
Consists of clean, dry, healthy grains, excellent flavor and very low level of chemical contamination and mycotoxins.

### Packaging:

1,250 jumbo bag / big bags, 50 kg bags, or 25 kg bags labeled according to customer needs.