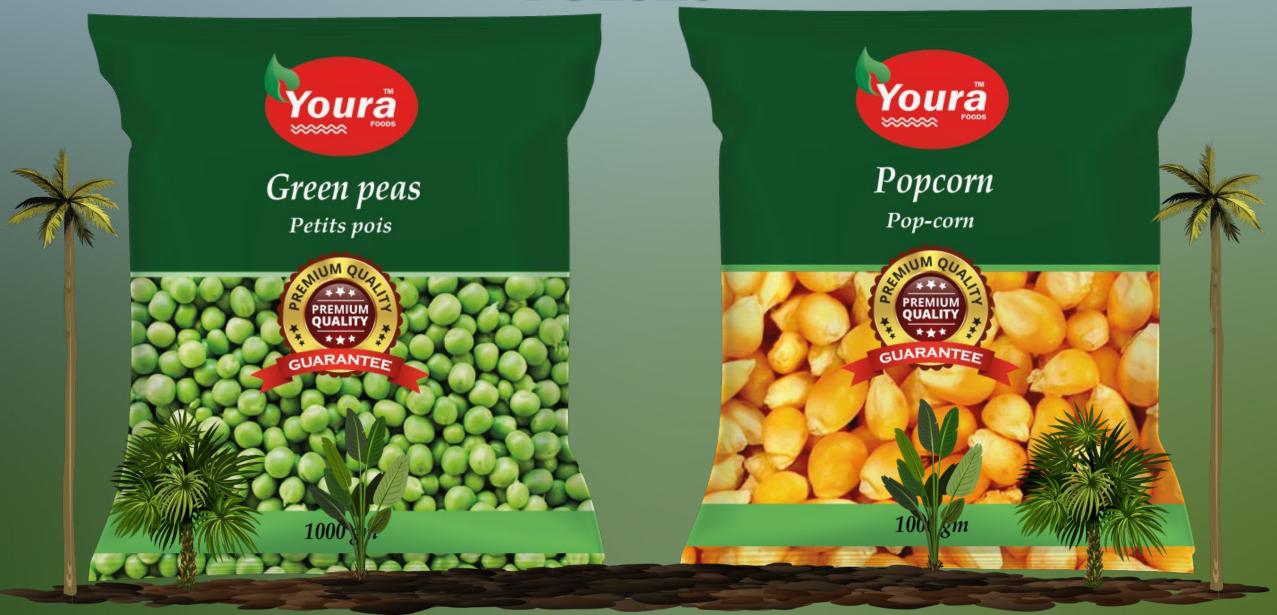

#### Popcorn

Size: 10 65 max.

Expansión: 36/38 – 38-40 / 40/42 – 42/44.

Color: Bright yellow.

Quality: Top quality (damaged grains: 1.5%, foreign matter: 0.5%).

Standard quality (damaged grains: 3%, foreign matter:

0.5%).

Moisture: 14% maximum.

Packaging: 10/20 kg paper bags - 10/20/50 kg poly-paper bags.