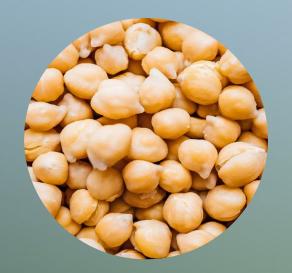

Packaging: big bags.

Size: 480-550/100

Color: Slightly creamy white..

Quality: 3% max. slightly spotted, 1% max. stained, 0.5% max.

matches, 0.25% max. foreign bodies.

Moisture: 13% max.

Packaging: bags x 25 kg / 50 kg / 50 lbs / 100 lbs. Big Bags x 1.000 kg.