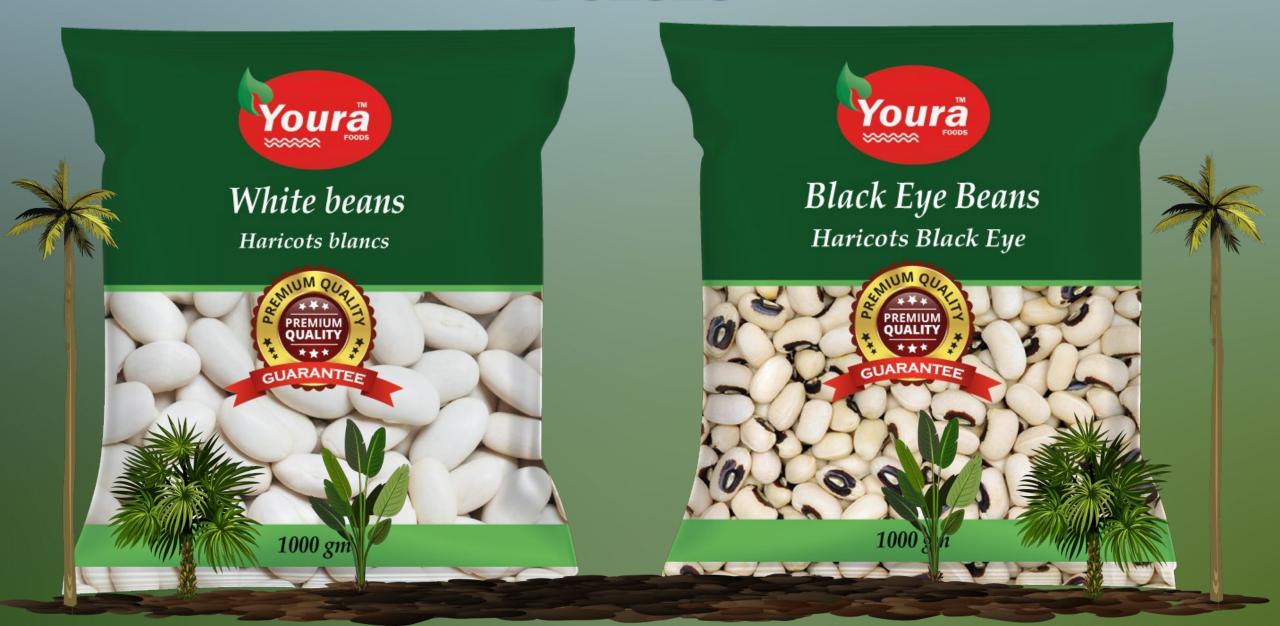

Size: 160-260

Color: White, bright, polished.

Foreign matter: 1%, stained grains: 1%, slightly stained

Quality: grains: 3%..

Moisture: 15% maximum.

25 kg bag / 50 kg bag / 50 lb bag / 100 lb bag / 1000 kg

Packaging: big bags.



Size: 170-210/100 grams

Color: Creamy with reddish streaks.

Foreign matter: 1%, stained grains: 1%, slightly stained

Quality: grains: 3%.

Moisture: 15% maximum.

25 kg bag / 50 kg bag / 50 lb bag / 100 lb bag / 1000 kg

Packaging: big bags.









Size: 185-240/100 grams

Color: Dark red, bright, polished.

Foreign matter: 1%, stained grains: 1%, slightly stained

Quality: grains: 3%.

Moisture: 15% maximum.

25 kg bag / 50 kg bag / 50 lb bag / 100 lb bag / 1000 kg

Packaging: big bags.



Light Red Kidney Beans

Size: 185-210/100 grams

Col