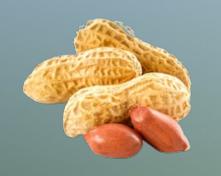

### PEANUTS

### Shelled peanuts

Raw, unskinned peanuts as raw material/human or animal consumption, for export.

Size: 30/36, 38/42, 40/50, 50/60, 60/70, 70/80, 80/100, Split