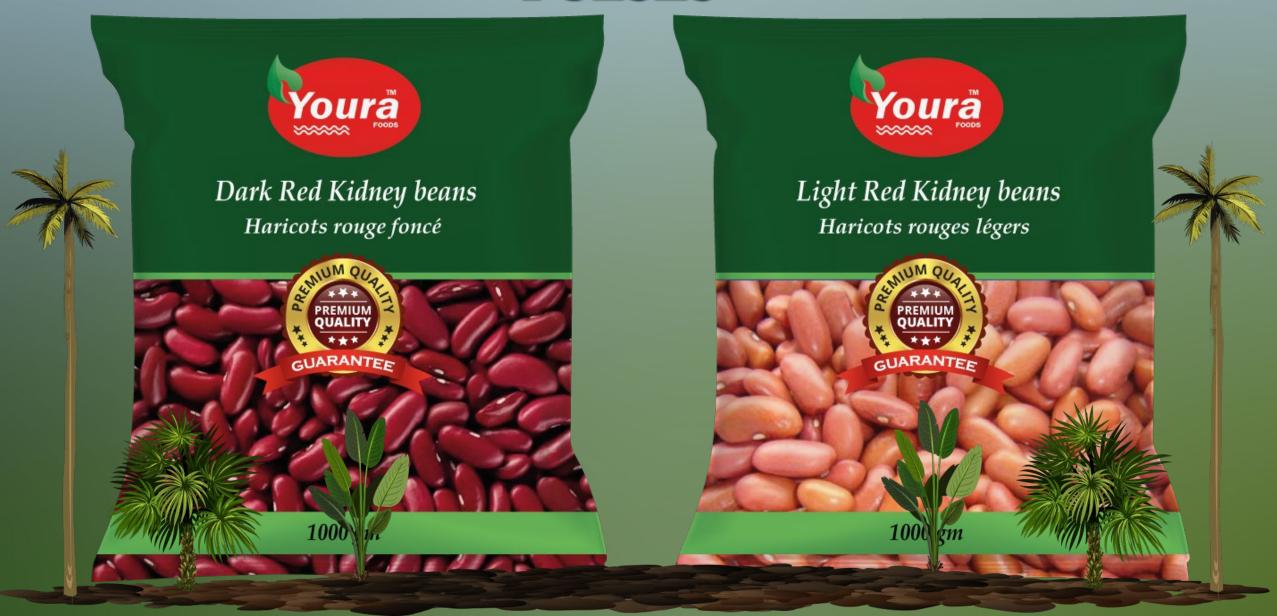

Packaging: big bags.

Size: 185-240/100 grams

Color: Dark red, bright, polished.

Foreign matter: 1%, stained grains: 1%, slightly stained

Quality: grains: 3%.

Moisture: 15% maximum.

25 kg bag / 50 kg bag / 50 lb bag / 100 lb bag / 1000 kg

Packaging: big bags.

Light Red Kidney Beans

Size: 185-210/100 grams

Color: Pink, polished.

Foreign matter: 1%, stained grains: 1%, slightly stained

Quality: grains: 3%.

Moisture: 15% maximum.

25 kg bag / 50 kg bag / 50 lb bag / 100 lb bag / 1000 kg