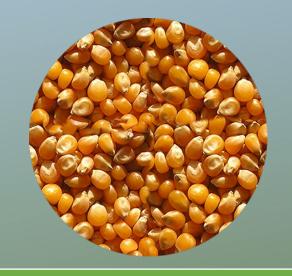

#### Popcorn

Size: 10 65 max.

Expansión: 36/38 – 38-40 / 40/42 – 42/44.

Color: Bright yellow.

Quality: Top quality (damaged grains: 1.5%, foreign matter: 0.5%).

Standard quality (damaged grains: 3%, foreign matter:

0.5%).

Moisture: 14% maximum.

Packaging: 10/20 kg paper bags - 10/20/50 kg poly-paper bags.