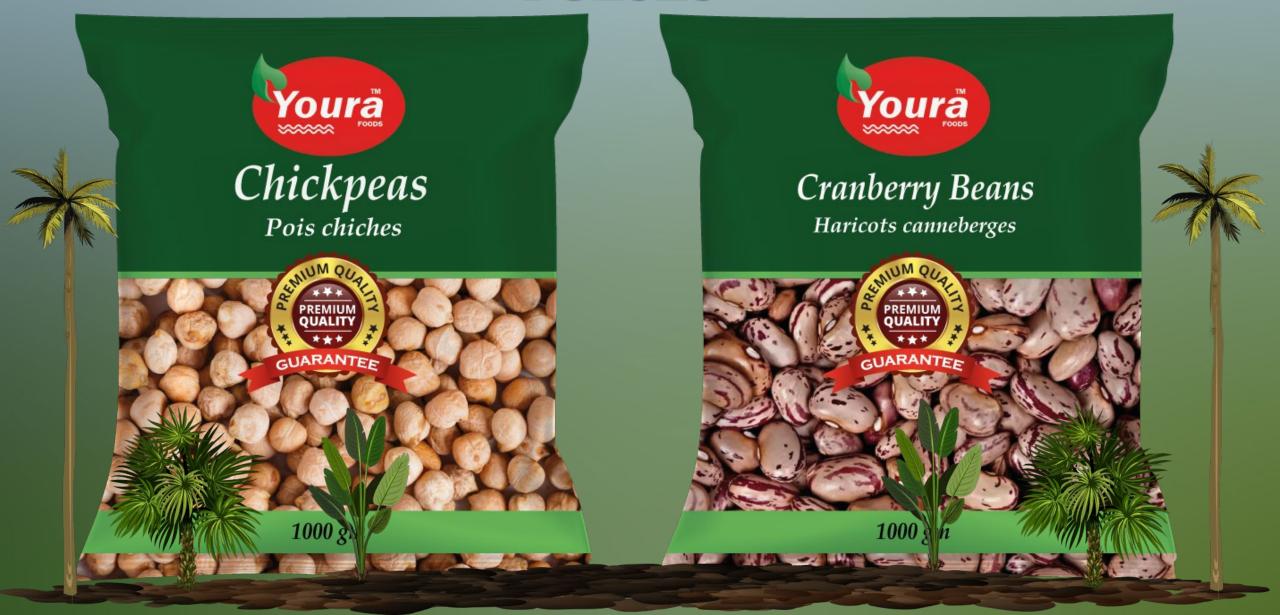

Size: 160-260

Color: White, bright, polished.

Foreign matter: 1%, stained grains: 1%, slightly stained

Quality: grains: 3%..

Moisture: 15% maximum.

25 kg bag / 50 kg bag / 50 lb bag / 100 lb bag / 1000 kg

Packaging: big bags.



Size: 170-210/100 grams

Color: Creamy with reddish streaks.

Foreign matter: 1%, stained grains: 1%, slightly stained

Quality: grains: 3%.

Moisture: 15% maximum.

25 kg bag / 50 kg bag / 50 lb bag / 100 lb bag / 1000 kg

Packaging: big bags.









Size: 185-240/100 grams

Color: Dark red, bright, polished.

Foreign matter: 1%, stained grains: 1%, slightly stained

Quality: grains: 3%.

Moisture: 15% maximum.

25 kg bag / 50 kg bag / 50 lb bag / 100 lb bag / 1000 kg

Packaging: big bags.



Light Red Kidney Beans

Size: 185-210/100 grams

Color