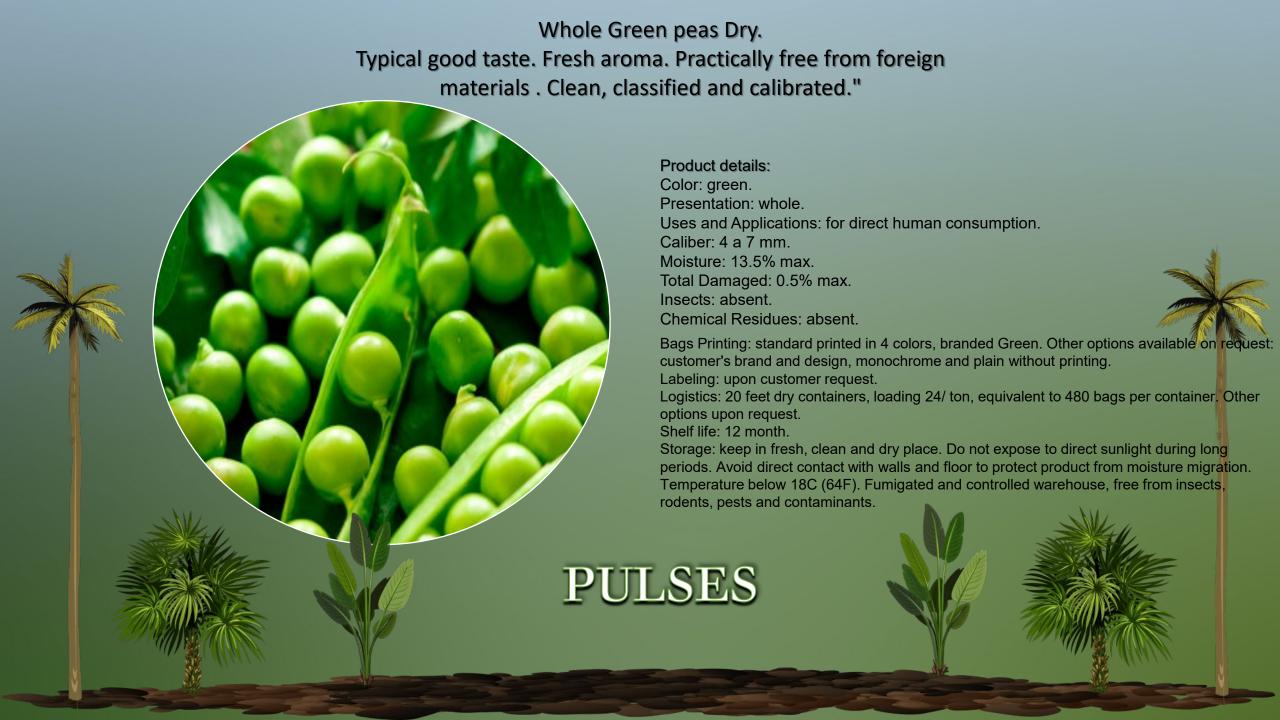

ined

Quality: grains: 3%.

Moisture: 15% maximum.

25 kg bag / 50 kg bag / 50 lb bag / 100 lb bag / 1000 kg

Packaging: big bags.









Size: 7MM-8MM-8.5MM-9MM

Color: Creamy.

Quality: Packing quality (damaged grains: 2.5%, foreign matter:

0.25%). Canning quality (damaged grains: 5%, foreign matter: 0.5%). Other uses (damaged grains: 10%, foreign

matter: 0.5%).

Moisture: 14% maximum.

25 kg bag / 50 kg bag / 50 lb bag / 100 lb bag / 1000 kg big

Packaging: bags.



#### Popcorn

Size: 10 65 max.

Expansión: 36/38 – 38-40 / 40/42 – 42/44.

Color: Bright yellow.

Quality: Top quality (damaged grains: 1.5%, foreign matter: 0.5%).

Standard quality (damaged grains: 3%, foreign matter:

0.5%).

Moisture: 14% maximum.

Packaging: 10/20 kg paper bags - 10/20/50 kg poly-paper bags.









### PEANUTS



### Shelled peanuts

Raw, unskinned peanuts as raw material/human or animal consumption, for export.

Size: 30/36, 38/42, 40/50, 50/60, 60/70, 70/80, 80/100, Split



### Blanched peanuts

Raw, shelled and skinned peanuts, for export.

Size: 30/36, 38/42, 40/50, 50/60, Split

Raw Peanut Confectionery, Runner Type, without its skin.
Consists of clean, dry, healthy grains, excellent flavor and very low level of chemical contamination and mycotoxins.

### Packaging:

1,250 jumbo bag / big bags, 50 kg bags, or 25 kg bags labeled according to customer needs.